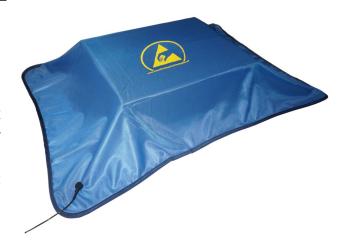

## **ESD Safe Workstation Cover**

## **Description**

Transforming Technologies' Drape Workstation cover over your sensitive products to protect from ESD, dust and other contaminants! This cover creates a faraday cage effect around covered product to shield from electrostatic fields and electrostatic discharges (ESD). This washable cover has a surface resistivity of 10<sup>5</sup> ohms/sq. The Workstation Cover has a silk-screened ESD symbol, bound edges and includes a 4mm grounding snap.

## **Product Specifications**

Material: 90%Polyester and 10% Conductive Yarn

Color: Blue

Weave: Knitted-4bar Weight: 20g/M Width: 142cm

Tensile Strength

Warp 20.8Kg Fill 31.2Kg

Resistance: Less than 10<sup>6</sup> WC2436B: 2'x3' Size: