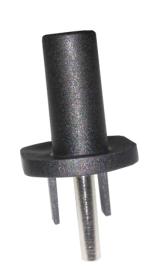

## **AD22**

Banana Jack Outlet Adapter

## **Description**

Transforming Technologies AD22 converts a standard approved pre-tested facility electrical outlet into a groundable point for wrist straps and other grounding hardware with banana plugs (0.162" - 0.164"  $\pm$  0.002" ID).

## **Product Specifications**

Size:  $(0.162" - 0.164" \pm 0.002" \text{ ID})$ 

Color: Black