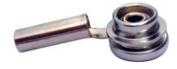

# **Stacking Snap Adapters**

The CS0126 series snap adapters from Transforming Technologies connects a banana jack to an ESD mat. Easily connect a wrist strap, ground cord, or constant monitor and they are great for grounding mats on carts. The banana jacks are available with 10mm male stud, 10mm female socket or a with both a male and female. The banana jack and is compatible and interchangeable with standard banana jacks.

CS0126-Stud

CS0126-Socket

CS0126-Stud/Socket