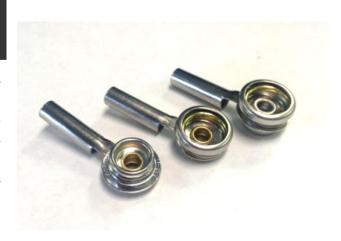

# **Stacking Snap Adapters**

The CS0126 series snap adapters from Transforming Technologies connects a banana jack to an ESD mat. Easily connect a wrist strap, ground cord, or constant monitor and they are great for grounding mats on carts. The banana jacks are available with 10mm male stud, 10mm female socket or a with both a male and female. The banana jack and is compatible and interchangeable with standard banana jacks.

CS0126-Stud

CS0126-Socket

CS0126-Stud/Socket