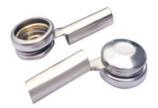

CS0126-Stud

CS0126-Socket

CS0126-Stud/Socket

#### CS0126-Stud/Socket

Snap: 10mm (3/8"), Male and Female,

Stud and Socket

Resistor: No Resistor