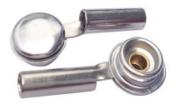

CS0126-Stud

CS0126-Socket

CS0126-Stud/Socket

#### CS0126-Stud/Socket

Snap: 10mm (3/8"), Male and Female,

Stud and Socket

Resistor: No Resistor