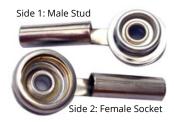

CS0126-Stud

CS0126-Socket

CS0126-Stud/Socket

#### CS0126-Stud/Socket

Snap: 10mm (3/8"), Male and Female,

Stud and Socket

Resistor: No Resistor

### **Part Numbers:**

Item No.DescriptionCS0126-Stud10mm, Male, StudCS0126-Socket10mm, Female, SocketCS0126-Stud/Socket10mm, Male/Female

Side View CS0126-Stud/Socket

This document is prepared for our customers as a service, and is to the best of our knowledge true and accurate. However, it is understood and agreed by the users of this document that we will accept no liability for the conclusions reached. Users of this document may therefore wish to perform additional testing before determining that products mentioned are suitable.