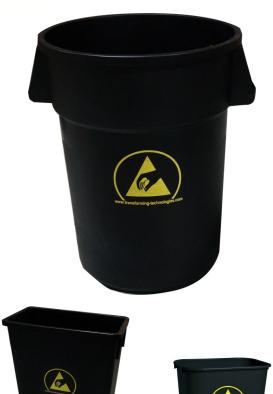

# **WBAS Series**

### Conductive Waste Baskets

Conductive ESD trash cans keep highly charged waste receptacles away from sensitive electronic devices. Rolled rims add strength, and are easy to clean. Ideal for electronics manufacturing, inspection, quality control, research laboratories and other controlled areas. Permanently dissipative, linear high density, polypropylene.

#### Features:

- Color: Black.
- Carbon Loaded.
- Recyclable
- Printed with an ESD symbol.
- Available in black with a 7, 22 or 44 gallon capacity.

Complies with IEC 61340-5-1. Meets or exceeds requirements of ANSI ESD-S20.20.

### **Product Number**

**Item Number Description** WBAS 28 7 Gallons, Black, Waste Basket WBAS 90 22 Gallons, Black, Waste Basket **WBAS 180** 44 Gallons, Black, Waste Basket

This document is prepared for our customers as a service, and is to the best of our knowledge true and accurate. However, it is understood and agreed by the users of this document that we will accept no liability for the conclusions reached. Users of this document may therefore wish to perform additional testing before determining that products mentioned are suitable.