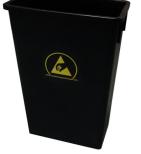

# **WBAS Series**

### Conductive Waste Baskets

Conductive ESD trash cans keep highly charged waste receptacles away from sensitive electronic devices. Rolled rims add strength, and are easy to clean. Ideal for electronics manufacturing, inspection, quality control, research laboratories and other controlled areas. Permanently dissipative, linear high density, polypropylene.

#### Features:

- Color: Black.
- Carbon Loaded.
- Recyclable
- Printed with an ESD symbol.
- Available in black with a 7, 22 or 44 gallon capacity.

Complies with IEC 61340-5-1. Meets or exceeds requirements of ANSI ESD-S20.20.

### **Product Number**

**Item Number Description** WBAS 28 7 Gallons, Black, Waste Basket WBAS 90 22 Gallons, Black, Waste Basket **WBAS 180** 44 Gallons, Black, Waste Basket

This document is prepared for our customers as a service, and is to the best of our knowledge true and accurate. However, it is understood and agreed by the users of this document that we will accept no liability for the conclusions reached. Users of this document may therefore wish to perform additional testing before determining that products mentioned are suitable.